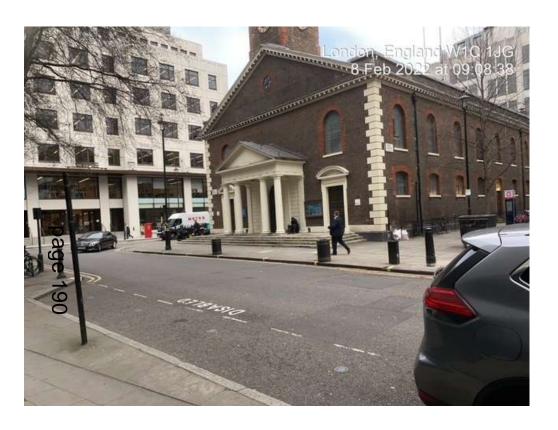

Image A6 08:11hrs 'Pret' Coffee Shop next to 4 Vere Street

Image A7 08:42hrs - Santander Bicycle Rack Chapel Place north of 4 Vere Street

Image A8 09:05hrs - Private company 'Coast Security' patrol

Image A9 09:08hrs - Homeless male outside St Peters Chapel