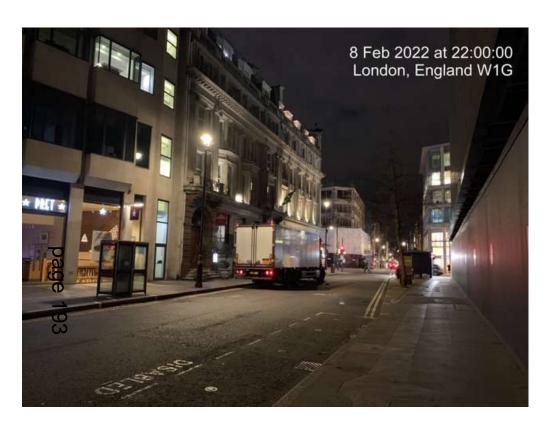

Image B2 22:00hrs - Outside 'Pret' Coffee Shop looking north

Image B3 23:10hrs - 'Pret' Coffee Shop adjacent to 4 Vere Street

Image B4
23:11hrs - Outside 'Pret' Coffee Shop looking north

Image B5 00:11hrs - 'Pret' Coffee Shop adjacent to 4 Vere Street