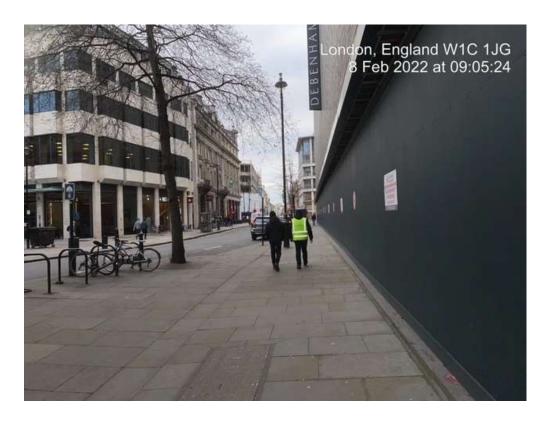

Image A6 08:11hrs 'Pret' Coffee Shop next to 4 Vere Street

Image A7 08:42hrs - Santander Bicycle Rack Chapel Place north of 4 Vere Street

Image A8 09:05hrs - Private company 'Coast Security' patrol

Image A9 09:08hrs - Homeless male outside St Peters Chapel