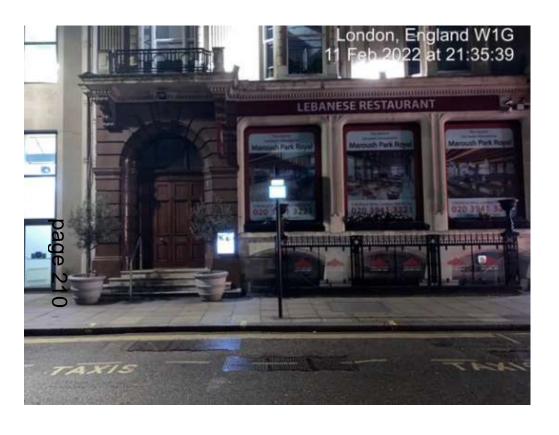

### Sophisticats – 4 Vere Street, London, WIG 0DG Friday 11/02/2022 – 21:30hrs to Saturday 12/02/2022 –05:30hrs

Image F1 21:35hrs - 4 Vere Street

Image F2 21:36hrs - 4 Vere Street looking north